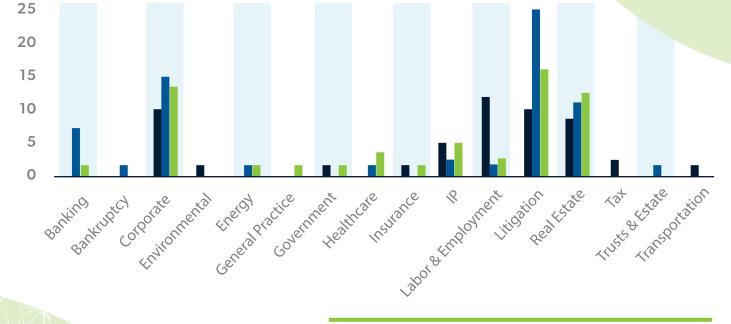

## » Current Partner Count

STATE OF THE LAW FIRM MARKET IN 2024

Banking

Intellectual Bankruptcy **Property** 

169 Labor & **Employment** 

Corporate

Litigation

Energy

Estate

Tax

Transportation

\*This list reflects AmLaw Talent, but it is not reflective of the total

\*AmLaw 200 in 2024

Atlanta talent pool.

\*Data from Leopard Solutions

Government

55

Trust & **Estates** 

Insurance